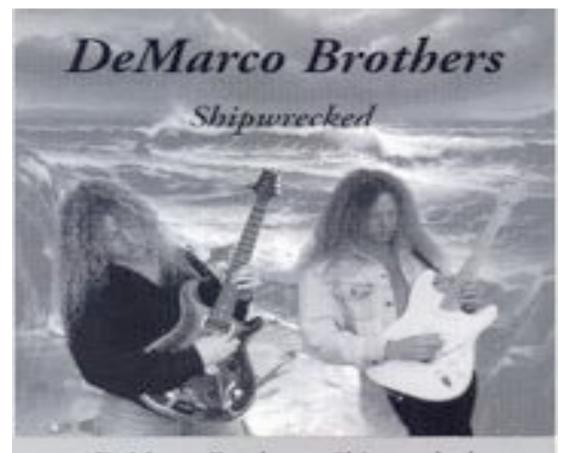

### DeMarco Brothers - Shipwrecked

1. Manura Subject Matter 1 Activety - Det. & Dr. Synth-Freddy - Gat. 2. Punk Lligh 1 Arreny far a fire Synth-Frieddy - Str. 3. Shipminicked Frechty & Betwern Holes. Gin. Synth & Courts Moug. 4. Graphic Nature 14 Frenkly - T St. Cot. & Harris January 1 7 58, 158 5. Raindunest Jonatory 2 2 Marched Tapp P SR (SR) & Hann 8. Brotherly Love Frieddy & John'y - Cir. Date: East Styrem & Driam Proce. 7. Ealthe Of The Evicationwairiais Frankly - All Brandwarms Thereich Bar Direfer bit the Taw Ether

## The DeMarco Bros. "Shipwrecked"

-new CD new Available-The DeMarco Bros. is a collaborative union between Johnny & Freddy DeMarco that showcases their unique blend of various styles and hybrid guitar technics. The Bros effortlessly flow from funky rock to jazzy fusion, or just a "rip your face off" guitar assault, spellbinding their audience with an unreal command of the guitar !