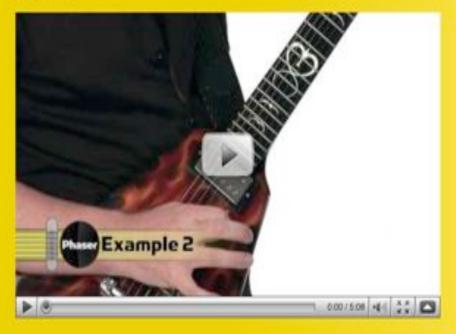

#### EFFECTS 101: Phaser

Johnny DeMarco shows how to dial in the different tones of a phaser pedal. This popular stompbox is used in all kinds of music and is used in recording studios and live rigs everywhere.