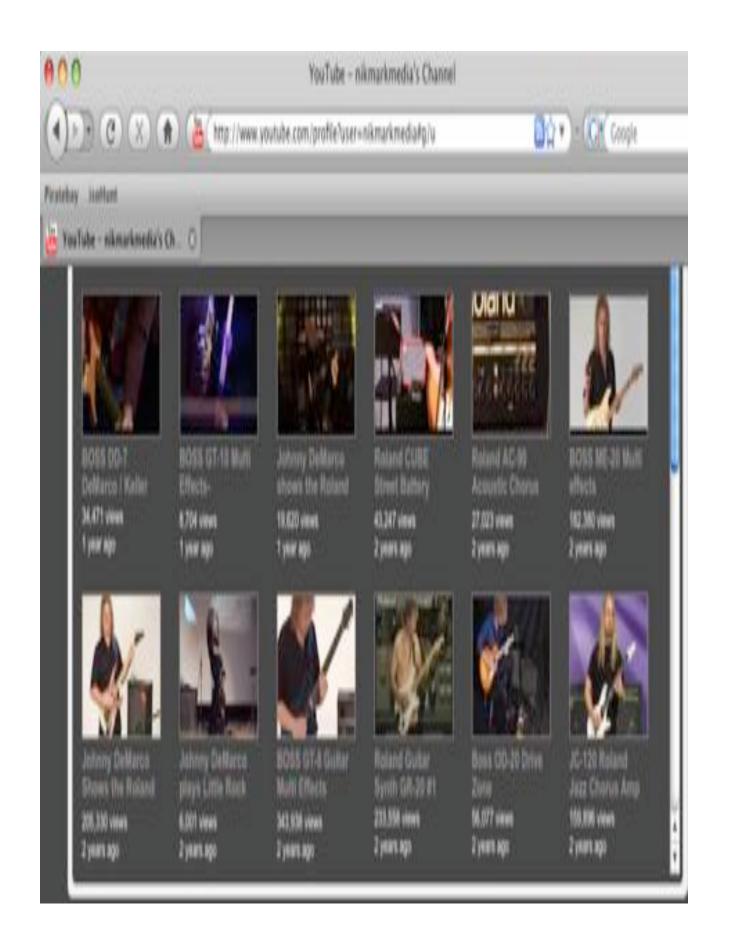

# Roland

Johnny has been with Roland/Boss since 2000 delivering his blazing techniques to clinic and live stage audiences coast to coast. This page features Johnny's video and audio product demos. The Boss User Group Online features artist interviews & profiles, how to & set up tips, product columns, and more!

# Roland and BOSS product videos featuring Johnny

| Play Video                                                               | CUBE Street: Battery Powered Stereo Amplifier<br>If you're a musician who's on the move, the new CUBE Street is for you.<br>Whether you're running to a rehearsal, lesson, street gig, or any situation<br>that requires portability and versatility, the CUBE Street is a battery-powered<br>marvel that's ready to travel fast. The CUBE Street sounds amazing and is<br>capable of high-volume output thanks to dual (or two) digital power amps<br>and a pair of high-performance neodymium speakers. And just wait until you<br>hear the built-in effects and amp models!                                                                    |
|--------------------------------------------------------------------------|---------------------------------------------------------------------------------------------------------------------------------------------------------------------------------------------------------------------------------------------------------------------------------------------------------------------------------------------------------------------------------------------------------------------------------------------------------------------------------------------------------------------------------------------------------------------------------------------------------------------------------------------------|
| ME-70 Millionen<br>ME-70 Millionen<br>ME-70 Millionen<br>ME-70 Millionen | ME-70: Guitar Multiple Effects<br>A multi-effects unit that's as easy as a stompbox — that's the beauty of the<br>new ME-70. The triendly, knob-laden design makes tone creation a snap, but<br>with a powerful COSM8 AMP section derived from the GT-10, the ME-70<br>takes the "EZ effects" concept to new heights.                                                                                                                                                                                                                                                                                                                             |
| CURE-BOX<br>Memory Network accord Reserve Devices<br>Play-Video          | CUBE-80X: Guitar Amplifier<br>Introducing the most powerful guitar amplifier in the CUBE Series lineup: the<br>new CUBE-80X. Expanding on the top-selling CUBE-60, the CUBE-80X<br>delivers a massive 80 watts of power through a 12" speaker, and features a<br>switchable clean and lead channel design derived from its predecessor.<br>Other features include a Looper, a unique new SOLO function with memory<br>for recalling preset amp tones or serving as a third channel, simultaneous<br>reverb and delay with tap tempo, a built in automatic tuner, an aux input for<br>connecting MP-3 players CD players, or other audio and more. |
| Play Video                                                               | Mobile Cube      Featureing "Charity" from DeMarco Bros. Blood Moon      The All-Purpose Portable Amp      • Unlimited uses: electric and acoustic guitar, keyboards, computer audio, MP3 or CD playback, mini-PA, field recorder playback and much more      • Get great instrument and vocal tones with stereo sound and built-in effects: overdrive, chorus, delay and reverb      • Truly portable amplification: fits in a briefcase and runs on batteries!      • Play any instrument along with your favorite songs, or sing along using Center Cancel for karaoke                                                                         |