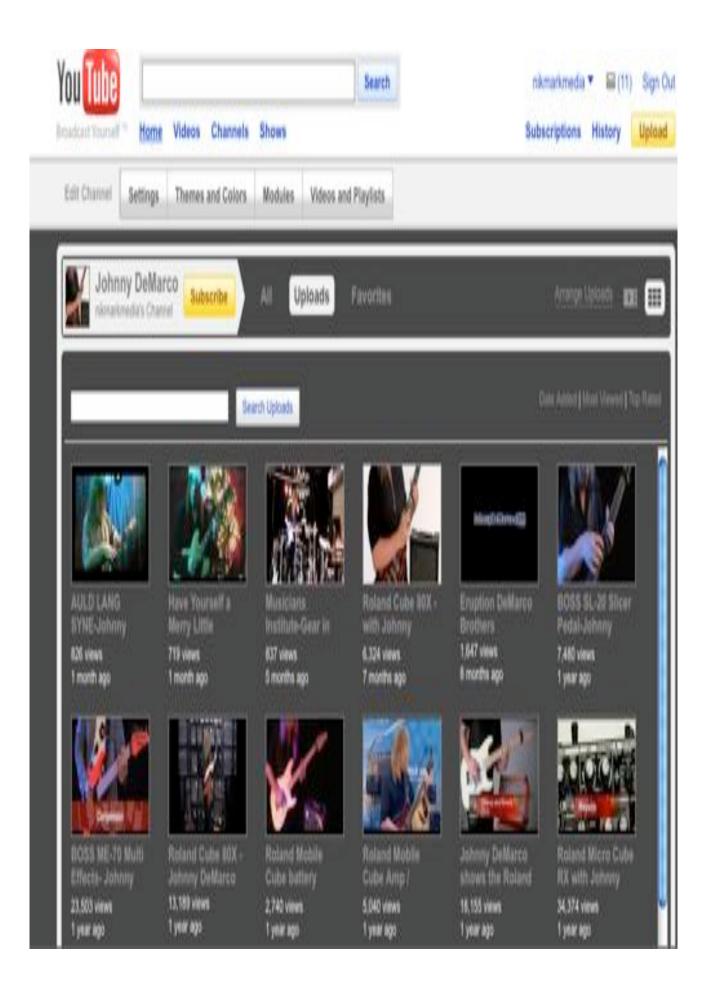

# Roland

Johnny has been with Roland/Boss since 2000 delivering his blazing techniques to clinic and live stage audiences coast to coast. This page features Johnny's video and audio product demos. The Boss User Group Online features artist interviews & profiles, how to & set up tips, product columns, and more!

# Roland and BOSS product videos featuring Johnny

| Play Video                                                               | CUBE Street: Battery Powered Stereo Amplifier<br>If you're a musician who's on the move, the new CUBE Street is for you.<br>Whether you're running to a rehearsal, lesson, street gig, or any situation<br>that requires portability and versatility, the CUBE Street is a battery-powered<br>marvel that's ready to travel fast. The CUBE Street sounds amazing and is<br>capable of high-volume output thanks to dual (or two) digital power amps<br>and a pair of high-performance neodymium speakers. And just wait until you<br>hear the built-in effects and amp models!                                                                    |
|--------------------------------------------------------------------------|---------------------------------------------------------------------------------------------------------------------------------------------------------------------------------------------------------------------------------------------------------------------------------------------------------------------------------------------------------------------------------------------------------------------------------------------------------------------------------------------------------------------------------------------------------------------------------------------------------------------------------------------------|
| ME-70 Millionen<br>ME-70 Millionen<br>ME-70 Millionen<br>ME-70 Millionen | ME-70: Guitar Multiple Effects<br>A multi-effects unit that's as easy as a stompbox — that's the beauty of the<br>new ME-70. The triendly, knob-laden design makes tone creation a snap, but<br>with a powerful COSM8 AMP section derived from the GT-10, the ME-70<br>takes the "EZ effects" concept to new heights.                                                                                                                                                                                                                                                                                                                             |
| CURE-BOX<br>Memory Network accord Reserve Devices<br>Play-Video          | CUBE-80X: Guitar Amplifier<br>Introducing the most powerful guitar amplifier in the CUBE Series lineup: the<br>new CUBE-80X. Expanding on the top-selling CUBE-60, the CUBE-80X<br>delivers a massive 80 watts of power through a 12" speaker, and features a<br>switchable clean and lead channel design derived from its predecessor.<br>Other features include a Looper, a unique new SOLO function with memory<br>for recalling preset amp tones or serving as a third channel, simultaneous<br>reverb and delay with tap tempo, a built in automatic tuner, an aux input for<br>connecting MP-3 players CD players, or other audio and more. |
| Play Video                                                               | Mobile Cube      Featureing "Charity" from DeMarco Bros. Blood Moon      The All-Purpose Portable Amp      • Unlimited uses: electric and acoustic guitar, keyboards, computer audio, MP3 or CD playback, mini-PA, field recorder playback and much more      • Get great instrument and vocal tones with stereo sound and built-in effects: overdrive, chorus, delay and reverb      • Truly portable amplification: fits in a briefcase and runs on batteries!      • Play any instrument along with your favorite songs, or sing along using Center Cancel for karaoke                                                                         |