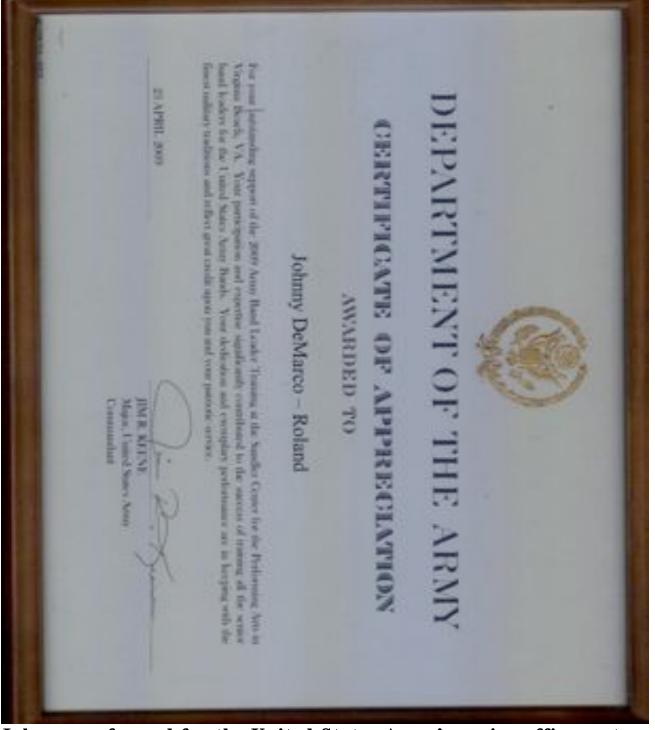

Johnny performed for the United States Army's senior officers at the Sandler Center for the Performing Arts in Virginia Beach,VA. and was awarded outstanding support of the 2009 Army Band Leader Training.