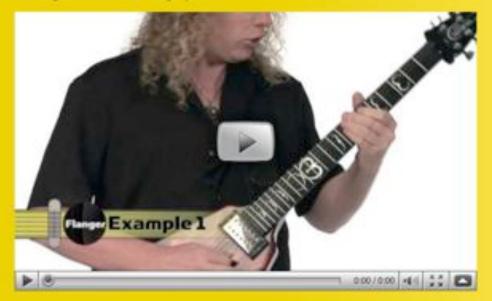

### EFFECTS 101: Flanger

With its very recognizable sound, this versatile effect pedal can be used for many different things, from recording in the studio to jamming live with the band. Johnny DeMarco shows how to get the most from flanger pedals.