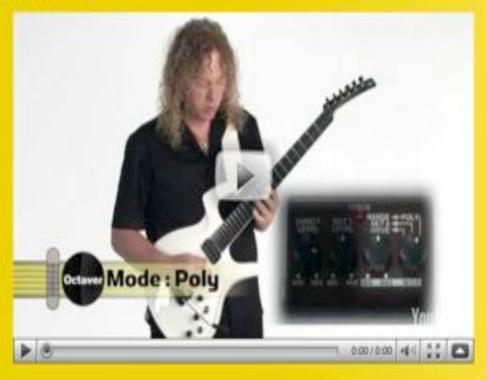

## **EFFECTS 101: Octave**

What does this stompbox do? Johnny DeMarco demonstrates the octave pedal and shows how to get the most from this unique effect whether recording in the studio or playing live with the band.