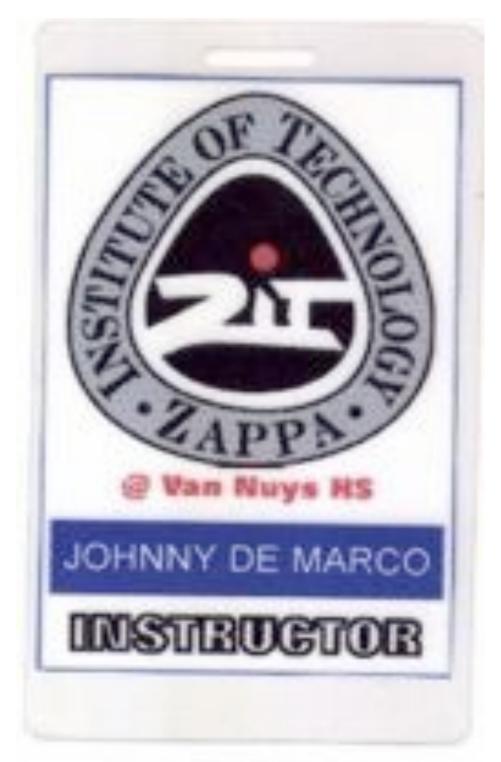

Roland cross-promotion for all product advertisements at the 2010 NAMM show.

Johnny was an instructor for the Zappa Institute of Technology's annual events for several years, working one on one with chosen high school student, teaching them how to be prepaired for the music industry's real world applications such as: stage hands,gear tech's, guitar tech's and roadies. The program focuses on skills the students need for todays high tech music industry.