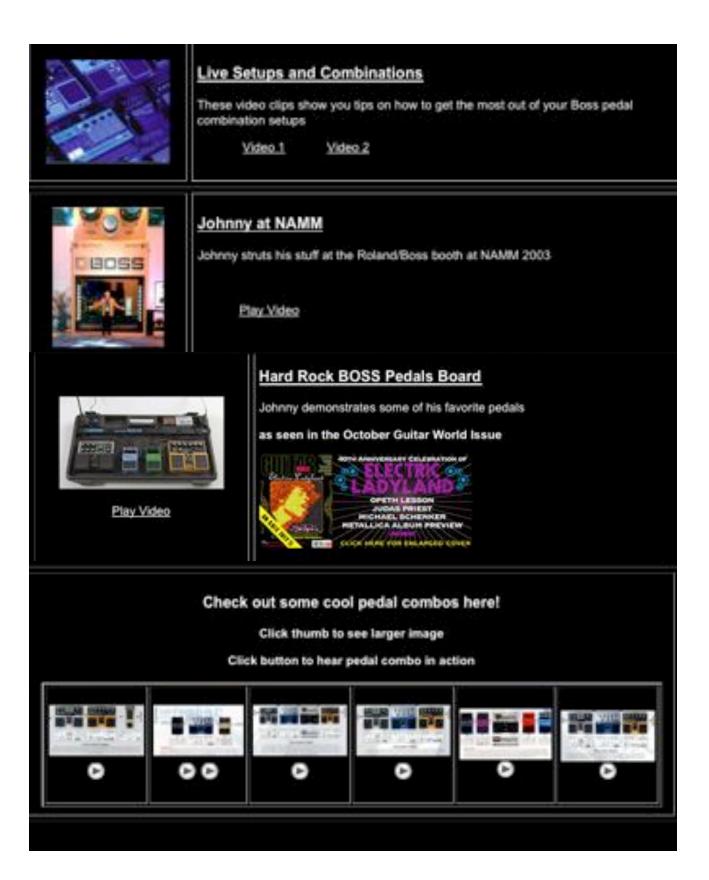

#### House of Blues: Hollywood

Johnny demos a combination of Roland/Boss products

More clips of Johnny shredding out

Video 1 Video 2