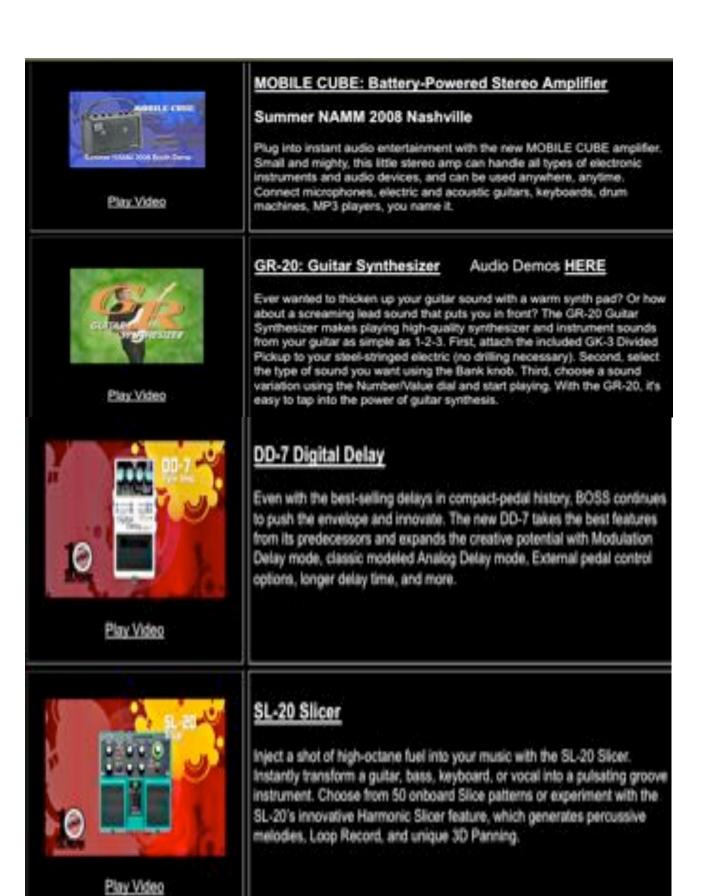

# Roland and BOSS product videos featuring Johnny

| Play Video                                                               | CUBE Street: Battery Powered Stereo Amplifier<br>If you're a musician who's on the move, the new CUBE Street is for you.<br>Whether you're running to a rehearsal, lesson, street gig, or any situation<br>that requires portability and versatility, the CUBE Street is a battery-powered<br>marvel that's ready to travel fast. The CUBE Street sounds amazing and is<br>capable of high-volume output thanks to dual (or two) digital power amps<br>and a pair of high-performance neodymium speakers. And just wait until you<br>hear the built-in effects and amp models!                                                                    |
|--------------------------------------------------------------------------|---------------------------------------------------------------------------------------------------------------------------------------------------------------------------------------------------------------------------------------------------------------------------------------------------------------------------------------------------------------------------------------------------------------------------------------------------------------------------------------------------------------------------------------------------------------------------------------------------------------------------------------------------|
| ME-70 Millionen<br>ME-70 Millionen<br>ME-70 Millionen<br>ME-70 Millionen | ME-70: Guitar Multiple Effects<br>A multi-effects unit that's as easy as a stompbox — that's the beauty of the<br>new ME-70. The triendly, knob-laden design makes tone creation a snap, but<br>with a powerful COSM8 AMP section derived from the GT-10, the ME-70<br>takes the "EZ effects" concept to new heights.                                                                                                                                                                                                                                                                                                                             |
| CURE-BOX<br>Memory Network accord Reserve Devices<br>Play-Video          | CUBE-80X: Guitar Amplifier<br>Introducing the most powerful guitar amplifier in the CUBE Series lineup: the<br>new CUBE-80X. Expanding on the top-selling CUBE-60, the CUBE-80X<br>delivers a massive 80 watts of power through a 12" speaker, and features a<br>switchable clean and lead channel design derived from its predecessor.<br>Other features include a Looper, a unique new SOLO function with memory<br>for recalling preset amp tones or serving as a third channel, simultaneous<br>reverb and delay with tap tempo, a built in automatic tuner, an aux input for<br>connecting MP-3 players CD players, or other audio and more. |
| Play Video                                                               | Mobile Cube      Featureing "Charity" from DeMarco Bros. Blood Moon      The All-Purpose Portable Amp      • Unlimited uses: electric and acoustic guitar, keyboards, computer audio, MP3 or CD playback, mini-PA, field recorder playback and much more      • Get great instrument and vocal tones with stereo sound and built-in effects: overdrive, chorus, delay and reverb      • Truly portable amplification: fits in a briefcase and runs on batteries!      • Play any instrument along with your favorite songs, or sing along using Center Cancel for karaoke                                                                         |

### RC-2 Authentic Loop Station in a Stomp Box

No company creates Loop Stations like BOSS. Already in heavy demand around the world are the twin size BOSS RC-20XL and the deluxe, extra-wide RC-50. Now comes an ultra-compact member of the RC family, the RC-2. Housed in a compact-pedal case, the RC-2 puts a surprising amount of features in a stompbox.

### LS-2 Line Selector

Play Video

The LS-2 makes it easy to switch settings among several effects and to route input and output signals. Two line loops and six looping modes provide a wide variety of applications. Used with an AC adaptor, the LS-2 can also supply 9V DC power to several BOSS compact pedals. This makes it an ideal power supply and master switching unit for multiple effects setups.