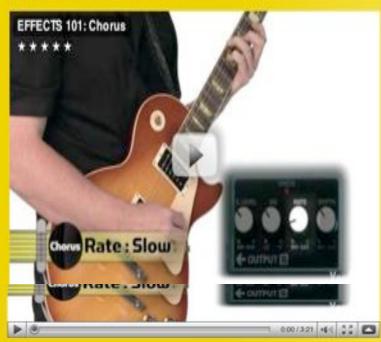

### **EFFECTS 101: Chorus**

Watch Johnny DeMarco explain the chorus effect and show how to use a chorus pedal for studio recording or playing live.