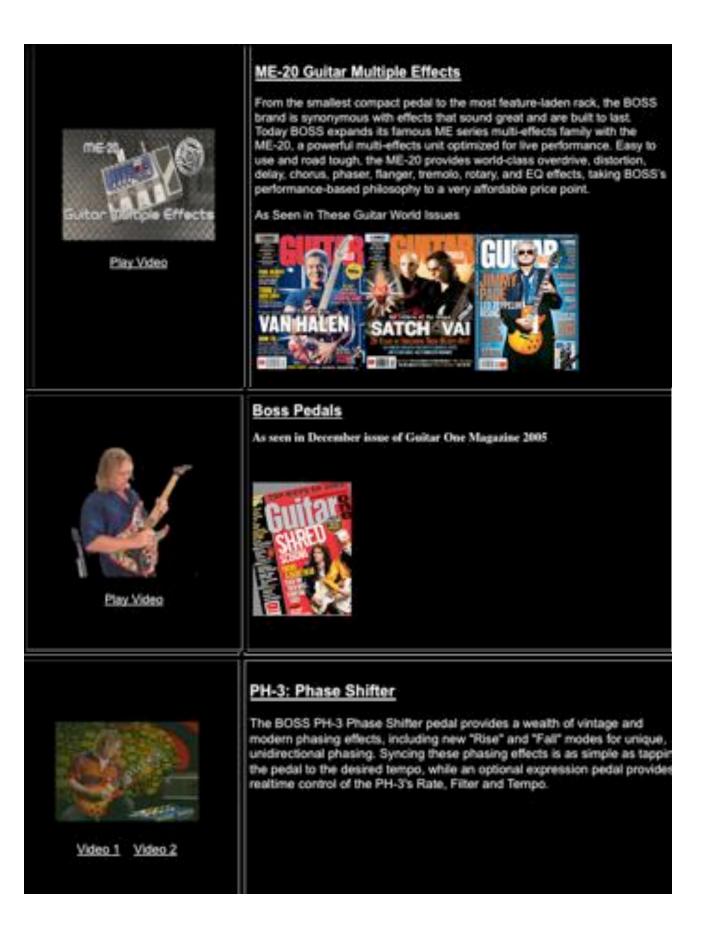

# Roland and BOSS product videos featuring Johnny

| Play Video                                                               | CUBE Street: Battery Powered Stereo Amplifier<br>If you're a musician who's on the move, the new CUBE Street is for you.<br>Whether you're running to a rehearsal, lesson, street gig, or any situation<br>that requires portability and versatility, the CUBE Street is a battery-powered<br>marvel that's ready to travel fast. The CUBE Street sounds amazing and is<br>capable of high-volume output thanks to dual (or two) digital power amps<br>and a pair of high-performance neodymium speakers. And just wait until you<br>hear the built-in effects and amp models!                                                                    |
|--------------------------------------------------------------------------|---------------------------------------------------------------------------------------------------------------------------------------------------------------------------------------------------------------------------------------------------------------------------------------------------------------------------------------------------------------------------------------------------------------------------------------------------------------------------------------------------------------------------------------------------------------------------------------------------------------------------------------------------|
| ME-70 Millionen<br>ME-70 Millionen<br>ME-70 Millionen<br>ME-70 Millionen | ME-70: Guitar Multiple Effects<br>A multi-effects unit that's as easy as a stompbox — that's the beauty of the<br>new ME-70. The triendly, knob-laden design makes tone creation a snap, but<br>with a powerful COSM8 AMP section derived from the GT-10, the ME-70<br>takes the "EZ effects" concept to new heights.                                                                                                                                                                                                                                                                                                                             |
| CURE-BOX<br>Memory Network accord Reserve Devices<br>Play-Video          | CUBE-80X: Guitar Amplifier<br>Introducing the most powerful guitar amplifier in the CUBE Series lineup: the<br>new CUBE-80X. Expanding on the top-selling CUBE-60, the CUBE-80X<br>delivers a massive 80 watts of power through a 12" speaker, and features a<br>switchable clean and lead channel design derived from its predecessor.<br>Other features include a Looper, a unique new SOLO function with memory<br>for recalling preset amp tones or serving as a third channel, simultaneous<br>reverb and delay with tap tempo, a built in automatic tuner, an aux input for<br>connecting MP-3 players CD players, or other audio and more. |
| Play Video                                                               | Mobile Cube      Featureing "Charity" from DeMarco Bros. Blood Moon      The All-Purpose Portable Amp      • Unlimited uses: electric and acoustic guitar, keyboards, computer audio, MP3 or CD playback, mini-PA, field recorder playback and much more      • Get great instrument and vocal tones with stereo sound and built-in effects: overdrive, chorus, delay and reverb      • Truly portable amplification: fits in a briefcase and runs on batteries!      • Play any instrument along with your favorite songs, or sing along using Center Cancel for karaoke                                                                         |

#### House of Blues: Hollywood

Johnny demos a combination of Roland/Boss products

More clips of Johnny shredding out

Video 1 Video 2

#### GT-10: Guitar Effects Processor

Meet the new flagship of the BOSS multi-effects family. The GT-10, driven by BOSS' latest custom-made DSP and proprietary sound-modeling COSM® engine, is a floorboard powerhouse that offers natural and musical response as well as a marked improvement in sound quality from previous generations. It's also loaded with an innovative user interface, including EZ Tone, so guitarists can obtain the exact sound they desire in the most intuitive way imaginable.

#### As seen in the Holiday Guitar World 08 issue