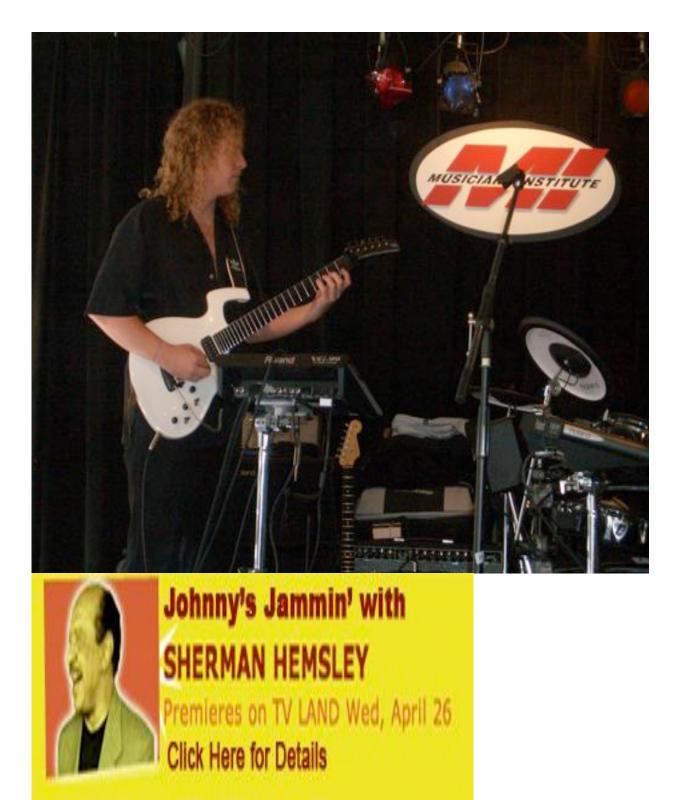

Johnny is Sherman Hemsley's Musical Director. Check out their NEW release Sherman Hemsley and the DeMarco Brothers Band in stores and downloads very soon. Home > News > Kurt the CyberGuy